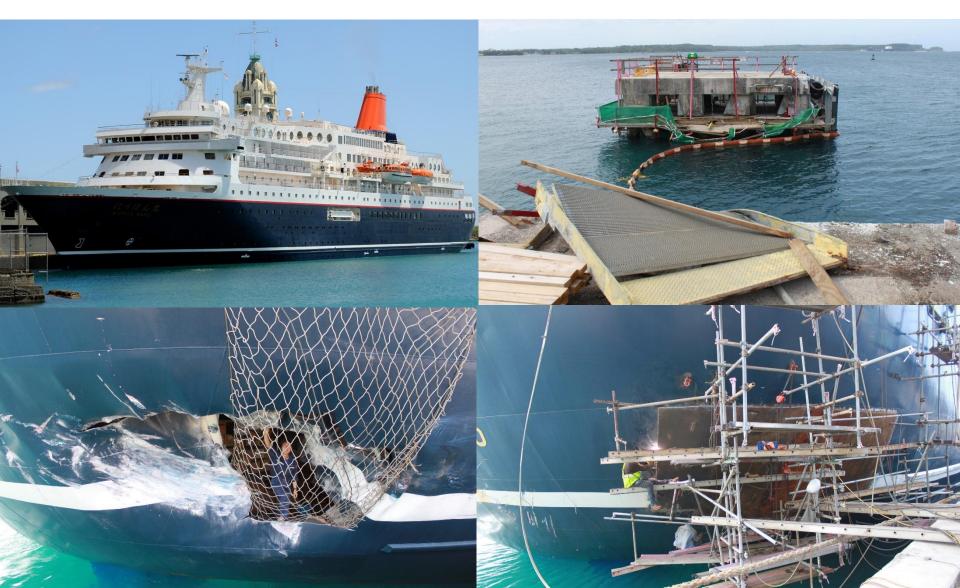

## **SECTOR GUAM**



**ATOSSCOM** 

July 31, 2019







#### **NIPPON MARU Allision**







### **FUKUICHI MARU No.112**





| Ship's Name : | 第112福一- 大 船舶费号又は信号符号<br>Distinctive No., or letters: J   丁 S                             |                        |                                                                                | IMO番号<br>IMO No.                          | :9009736                                                               | 期間 から<br>Period from                     | #re                            |
|---------------|------------------------------------------------------------------------------------------|------------------------|--------------------------------------------------------------------------------|-------------------------------------------|------------------------------------------------------------------------|-----------------------