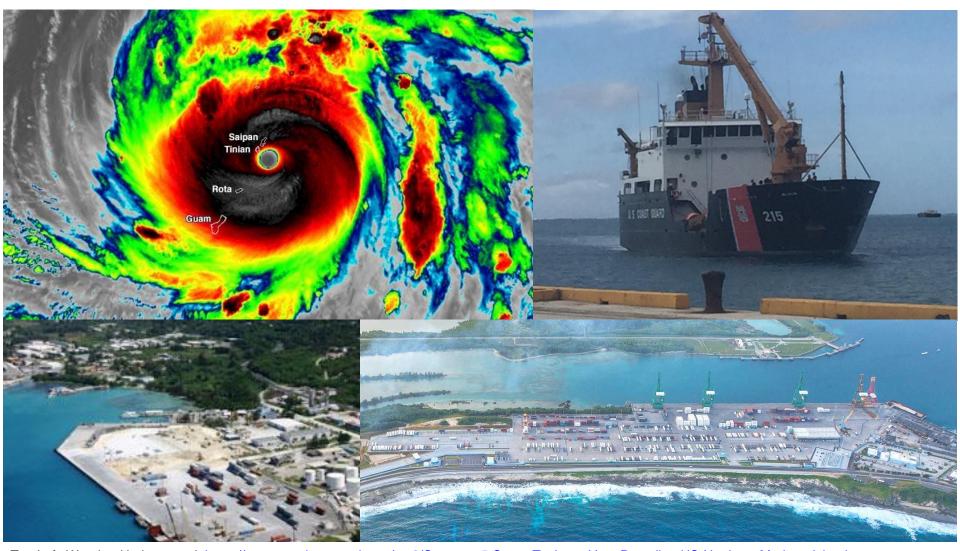

### **Heavy Weather Events**

Top Left: Weather Underground, <a href="https://www.wunderground.com/cat6/Category-5-Super-Typhoon-Yutu-Pounding-US-Northern-Mariana-Islands">https://www.wunderground.com/cat6/Category-5-Super-Typhoon-Yutu-Pounding-US-Northern-Mariana-Islands</a> Top Right: LCDR J.J. Schock, Bottom Left: Commonwealth Ports Authority, Bottom Right: Port Authority of Guam